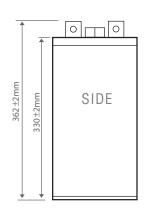

# Product Specification UXL1100-2

<u>Yuasa Ultra Extended Life Series VRLA Battery, 15 Years Design Life</u>

| Physical Properties              |                                          |
|----------------------------------|------------------------------------------|
| Separators                       |                                          |
| Туре                             | Glass Mat                                |
| Is glass fibre included?         | Yes                                      |
| Thickness                        | 2.1mm                                    |
| Container & Cover Materials      |                                          |
| Cell Material, Colour            | Acrylonitrile Butadiene Styrene ABS/Grey |
| Battery Material, Colour         | Acrylonitrile Butadiene Styrene ABS/Grey |
| Flame Retardant                  | Yes - UL94VO                             |
| Safety Vent Operational Pressure | 20kPA                                    |
| Dimensions:                      |                                          |
| Width                            | 171mm <u>+</u> 2                         |
| Depth                            | 471mm ± 2                                |
| Height                           | 330mm ± 2                                |
| Overall Height                   | 362mm ± 2                                |
| Battery Weight (kg)              | 76kg                                     |