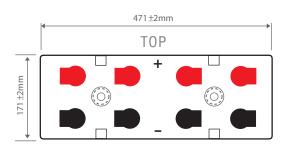

# Product Specification UXL1100-2

<u>Yuasa Ultra Extended Life Series VRLA Battery, 15 Years Design Life</u>

| Physical Properties              |                                          |
|----------------------------------|------------------------------------------|
| Separators                       |                                          |
| Туре                             | Glass Mat                                |
| Is glass fibre included?         | Yes                                      |
| Thickness                        | 2.1mm                                    |
| Container & Cover Materials      |                                          |
| Cell Material, Colour            | Acrylonitrile Butadiene Styrene ABS/Grey |
| Battery Material, Colour         | Acrylonitrile Butadiene Styrene ABS/Grey |
| Flame Retardant                  | Yes - UL94VO                             |
| Safety Vent Operational Pressure | 20kPA                                    |
| Dimensions:                      |                                          |
| Width                            | 171mm <u>+</u> 2                         |
| Depth                            | 471mm ± 2                                |
| Height                           | 330mm ± 2                                |
| Overall Height                   | 362mm ± 2                                |
| Battery Weight (kg)              | 76kg                                     |