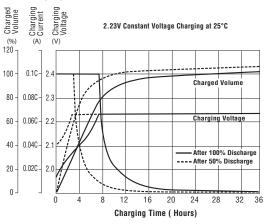

2 Vpc |
| Float Current (mA)                                  | <1000mA       | <1000mA  | <1000mA  |
| Initial Short circuit current (A)                   | ~14,800A      |          |          |
| Efficiency at 10 hour rate (%):                     |               |          |          |
| Ampere-Hour                                         | >90%          |          |          |
| Watt-Hour                                           | >78%          |          |          |

| Torque Setting          |                  |
|-------------------------|------------------|
| Terminal Torque Setting | 14.7 - 19.6 N.m. |

| Compliant Standard     |                   |
|------------------------|-------------------|
| Manufacturing Standard | JIS C8704-2: 1999 |

#### **■** Charging Characteristics



#### ■ Discharge Characteristics Curves at 25°C





An affiliated business of the GS Yuasa Corporation, Century Yuasa has an 80-year history of supplying a range of stored energy solutions to the Australian market. An established network of sales and distributions offices throughout Australia and New Zealand has seen the business gain the trust and respect from its customers by focusing on quality products and exceptional customer service. CenturyYuasa is Australia's enduring manufacturer of stored energy products.