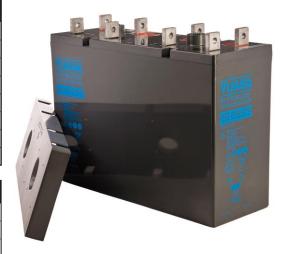

### Yuasa Ultra Extended Life Series VRLA Battery, 15 Years Design Life

Since 1984, the Yuasa UXL series battery has established a reputation as a very reliable power source. These batteries are designed to meet the growing request for longer life and higher reliability. Constructed with special electrolyte separators, the Yuasa UXL battery is guaranteed to have no 'free acid'. This feature allows the battery to be mounted either vertically or horizontally.

# Product Specification UXL1100-2

<u>Yuasa Ultra Extended Life Series VRLA Battery, 15 Years Design Life</u>

| Physical Properties              |                                          |
|----------------------------------|------------------------------------------|
| Separators                       |                                          |
| Туре                             | Glass Mat                                |
| Is glass fibre included?         | Yes                                      |
| Thickness                        | 2.1mm                                    |
| Container & Cover Materials      |                                          |
| Cell Material, Colour            | Acrylonitrile Butadiene Styrene ABS/Grey |
| Battery Material, Colour         | Acrylonitrile Butadiene Styrene ABS/Grey |
| Flame Retardant                  | Yes - UL94VO                             |
| Safety Vent Operational Pressure | 20kPA                                    |
| Dimensions:                      |                                          |
| Width                            | 171mm <u>+</u> 2                         |
| Depth                            | 471mm ± 2                                |
| Height                           | 330mm ± 2                                |
| Overall Height                   | 362mm ± 2                                |
| Battery Weight (kg)              | 76kg                                     |