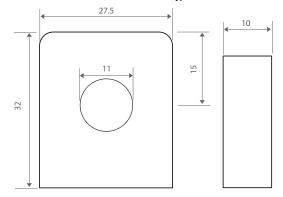

### Terminal Type - M10

Century Yuasa believes that the data presented is generally accurate for the purpose for which it is presented, however expressly disclaims any representation of warranty expressed or implied, concerning the data or recommendations and in no event shall be liable for any loss or damage claimed to have arisen as a result of the use of this brochure.

| Torque Setting          |                  |
|-------------------------|------------------|
| Terminal Torque Setting | 14.7 - 19.6 N.m. |

| Compliant Standard     |                   |
|------------------------|-------------------|
| Manufacturing Standard | JIS C8704-2: 1999 |