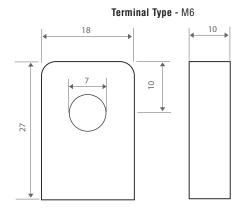

| Torque Setting          |                |
|-------------------------|----------------|
| Terminal Torque Setting | 3.9 - 5.4 N.m. |

| Compliant Standard |                   |
|--------------------|-------------------|
| Battery Standard   | JIS C8704-2: 1999 |