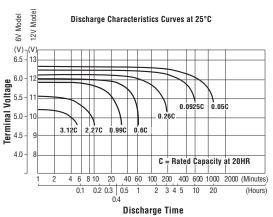

| ~50mA                | ~50mA     | ~50mA     |
| Initial Short circuit current (A)                         | ~2275A               |           |           |
| Efficiency at 10 hour rate (%):                           |                      |           |           |
| Ampere-Hour                                               | >90%                 |           |           |
| Watt-Hour                                                 | >78%                 |           |           |

| Torque Setting          |                |
|-------------------------|----------------|
| Terminal Torque Setting | 3.9 - 5.4 N.m. |

| Compliant Standard |                   |
|--------------------|-------------------|
| Battery Standard   | JIS C8704-2: 1999 |

#### **■** Discharge Characteristics



### ■ Charging Characteristics





An affiliated business of the GS Yuasa Corporation, Century Yuasa has an 80-year history of supplying a range of stored energy solutions to the Australian market. An established network of sales and distributions offices throughout Australia and New Zealand has seen the business gain the trust and respect from its customers by focusing on quality products and exceptional customer service. CenturyYuasa is Australia's enduring manufacturer of stored energy products.