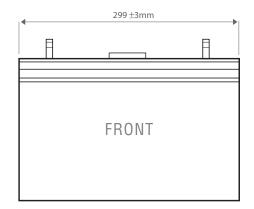

#### Yuasa UXH Series VRLA Battery, 10 Years Design Life

| Physical Properties              |                                               |
|----------------------------------|-----------------------------------------------|
| Separators                       |                                               |
| Туре                             | Glass Mat                                     |
| Is glass fibre included?         | Yes                                           |
| Thickness                        | 1.5mm                                         |
| Lid & Container Materials        |                                               |
| Lid Material, Colour             | Acrylonitrile Butadiene Styrene ABS/Dark Grey |
| Container Material, Colour       | Acrylonitrile Butadiene Styrene ABS/Dark Grey |
| Flame Retardant                  | No                                            |
| Safety Vent Operational Pressure | 20kPA                                         |
| Flame Arrestor Filter Fitted     | Yes                                           |
| Dimensions:                      |                                               |
| Overall Width                    | 299mm ± 3                                     |
| Depth                            | 128mm ± 3                                     |
| Height                           | 190mm ± 3                                     |
| Overall Height                   | 217mm ± 3                                     |
| Battery Weight (kg) Total (wet)  | 21kg                                          |