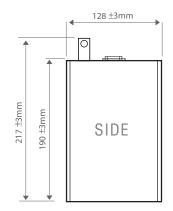

#### Yuasa UXH Series VRLA Battery, 10 Years Design Life

| Physical Properties              |                                               |
|----------------------------------|-----------------------------------------------|
| Separators                       |                                               |
| Туре                             | Glass Mat                                     |
| Is glass fibre included?         | Yes                                           |
| Thickness                        | 1.5mm                                         |
| Lid & Container Materials        |                                               |
| Lid Material, Colour             | Acrylonitrile Butadiene Styrene ABS/Dark Grey |
| Container Material, Colour       | Acrylonitrile Butadiene Styrene ABS/Dark Grey |
| Flame Retardant                  | No                                            |
| Safety Vent Operational Pressure | 20kPA                                         |
| Flame Arrestor Filter Fitted     | Yes                                           |
| Dimensions:                      |                                               |
| Overall Width                    | 299mm ± 3                                     |
| Depth                            | 128mm ± 3                                     |
| Height                           | 190mm ± 3                                     |
| Overall Height                   | 217mm ± 3                                     |
| Battery Weight (kg) Total (wet)  | 21kg                                          |