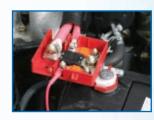

## **FUSED BATTERY DISTRIBUTION TERMINAL**

Converts your positive battery post into three outlets with fuse protection. Perfect for 4WDs and caravans where many accessories or dual battery systems are in use.

### Three way distribution

Quickly converts your battery post so you can easily connect three cables to your battery. Ideal for use when installing auxiliary accessories or connecting to a secondary battery. Includes three studs (1 x M8, 2 x M5) to ensure quick connection. Makes a professional and practical installation for distributing power.