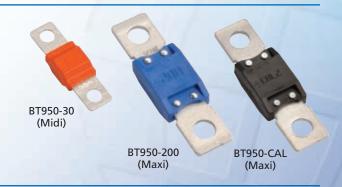

## Fuse options to suit BT950-P1

 BT950-30
 30A fuse (Orange Midi)

 BT950-60
 60A fuse (Yellow Midi)

 BT950-100
 100A fuse (Yellow Maxi)

 BT950-150
 150A fuse (Orange Maxi)

 BT950-200
 200A fuse (Blue Maxi)

 BT950-250
 250A fuse (Pink Maxi)

 BT950-CAL
 150A continuous/800A max CAL2 fuse (Black Maxi)