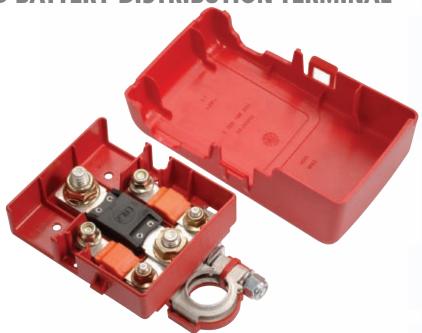

## **FUSED BATTERY DISTRIBUTION TERMINAL**

Converts your positive battery post into three outlets with fuse protection. Perfect for 4WDs and caravans where many accessories or dual battery systems are in use.

### Three way distribution

Quickly converts your battery post so you can easily connect three cables to your battery. Ideal for use when installing auxiliary accessories or connecting to a secondary battery. Includes three studs (1 x M8, 2 x M5) to ensure quick connection. Makes a professional and practical installation for distributing power.

#### **Fused Power**

Provides the convenience of having three fused outlets making it safe and easy to install dual battery systems and other auxiliary cables.

#### Fully insulated cap

Prevents accidental short circuits.

#### Kit comprises

- 1 x Housing
- 1 x BT950-CAL fuse
- 2 x BT950-30 fuses