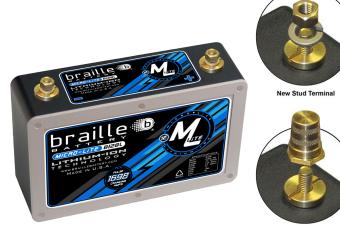

### PHYSICAL SPECS

| BCI Group:         | Same Length as Group 24, 27 & 34    |  |
|--------------------|-------------------------------------|--|
| Length:            | 10.0" / 254 mm                      |  |
| Width:             | 3.25″ / 82.5 mm                     |  |
| Height:            | 6.00″ / 152.4 mm                    |  |
| Minimum Weight:    | 8.3 lbs / 3.76 kg                   |  |
| Post Type:         | Braille True Torque SAE Auto Posts, |  |
|                    | 3/8" bolt top. Threaded Stud        |  |
|                    | Also Available                      |  |
| Recommended Mount: | Secure Mounting with                |  |
|                    | Vibration padding.                  |  |
|                    | Braille #211 Optional               |  |

**Optional OEM Terminal** 

| PERFORMANCE |
|-------------|
|-------------|

| Voltage :                      | 12 volts       |
|--------------------------------|----------------|
| Full Charge Range:             | 13.6 - 13.8 vo |
| Cranking Amps :                | 1698           |
| Lead-Acid Equivalent Capacity: | 90 Lithium AH  |
| Nominal Capacity (C/20 rate):  | 30 AH          |
| Impedance:                     | < 4.0 milliohm |
| Life Cycle @ 10% DOD:          | Up t o 5000 cy |
| Life Cycle @ 80% DOD:          | Up to 2000 cyc |